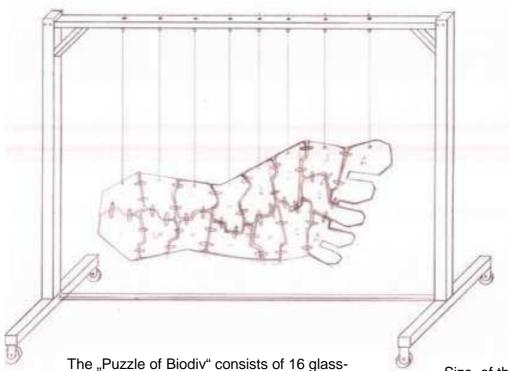

## The "Puzzle of Biodiv"

The "Puzzle of Biodiv" consists of 16 glass-components connected by links. The foot is suspended on steel cables which are fixed on a solid steel construction. Supervised by a Bavarian glass artist, the participants designed the components individually for their countries by using the fusing technology.

Size of the footprint:

Length: 2.5 metres Height: 1.2 metres Weight: app. 80 kg

The exhibition could consist of the following elements:

- · The "Puzzle of Biodiv" (see above), including an explanatory board
- 1 Roll-up concerning the Youth Summit (in German)
- 1 Roll-up with the final <u>Declaration</u> (in English)
- 1 Roll-up with information about the Wildnerness Camp in the Bavarian Forest National Park (in German)
- The photo Exhibition "Unity in diversity: my environment and me" (16 Photos A1, weather-proof)
- The <u>Photo Brochure</u> concerning the Exhibition