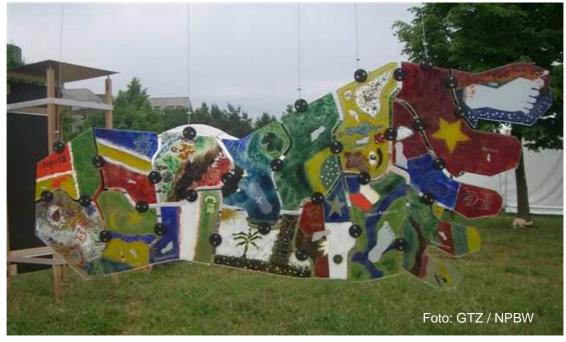

## The "Puzzle of Biodiv"

The "Puzzle of Biodiv" consists of 16 glass-components connected by links. The foot is suspended on steel cables which are fixed on a solid steel construction. Supervised by a Bavarian glass artist, the participants designed the components individually for their countries by using the fusing technology.

Size of the footprint:

Length: 2.5 metres Height: 1.2 metres Weight: app. 80 kg

The exhibition could consist of the following elements:

- · The "Puzzle of Biodiv" (see above), including an explanatory board
- 1 Roll-up concerning the Youth Summit (in German)
- 1 Roll-up with the final <u>Declaration</u> (in English)
- 1 Roll-up with information about the Wildnerness Camp in the Bavarian Forest National Park (in German)
- The photo Exhibition "Unity in diversity: my environment and me" (16 Photos A1, weather-proof)
- The <u>Photo Brochure</u> concerning the Exhibition