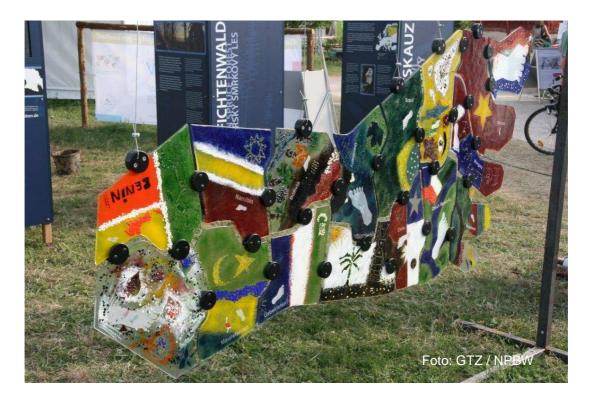

## The "Puzzle of Biodiv"

The "Puzzle of Biodiv" consists of 16 glass-components connected by links. The foot is suspended on steel cables which are fixed on a solid steel construction. Supervised by a Bavarian glass artist, the participants designed the components individually for their countries by using the fusing technology.

Size of the footprint:

Length: 2.5 metres Height: 1.2 metres Weight: app. 80 kg

The exhibition could consist of the following elements:

- · The "Puzzle of Biodiv" (see above), including an explanatory board
- 1 Roll-up concerning the Youth Summit (in German)
- 1 Roll-up with the final <u>Declaration</u> (in English)
- 1 Roll-up with information about the Wildnerness Camp in the Bavarian Forest National Park (in German)
- The photo Exhibition "Unity in diversity: my environment and me" (16 Photos A1, weather-proof)
- The <u>Photo Brochure</u> concerning the Exhibition